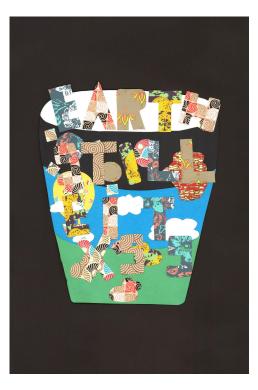

The Colors of Us: Exploring Identity Through Art Artworks from P.S 61X, P.S. 222Q and I.S. 228K Exhibition Works List





Aisha A. (7th Grade)

I.S. 228, Brooklyn

Collage, 24 x 18 inches





Anastasia M. (8th Grade)

I.S. 228, Brooklyn

Collage, 24 x 18 inches





Ashley L. (8th Grade)

I.S. 228, Brooklyn

Collage, 24 x 18 inches





Chelsey M. (8th Grade)

I.S. 228, Brooklyn

Collage, 24 x 18 inches





David H. (6th Grade)

I.S. 228, Brooklyn

Collage, 24 x 18 inches





**Evelyn W. (7th Grade)** 

I.S. 228, Brooklyn

Collage, 24 x 18 inches





Kai S. (8th Grade)

I.S. 228, Brooklyn

Collage, 24 x 18 inches





Kayla X. (7th Grade)

I.S. 228, Brooklyn

Collage, 24 x 18 inches





Kristina D. (6th Grade)

I.S. 228, Brooklyn

Collage, 24 x 18 inches





Marianne P. (6th Grade)

I.S. 228, Brooklyn

Collage, 24 x 18 inches





Melissa B. (6th Grade)

I.S. 228, Brooklyn

Collage, 24 x 18 inches





Mher M. (7th Grade)

I.S. 228, Brooklyn

Collage, 24 x 18 inches





Michelle N. (6th Grade)

I.S. 228, Brooklyn

Collage, 24 x 18 inches