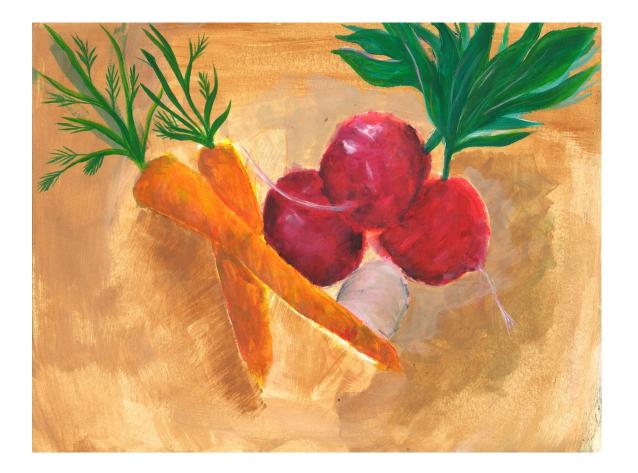

# Jennifer T. (12th Grade)

Flushing High School, Queens Painting, 9 x 12 inches Studio Artist Instructor: Elaine Greenstein