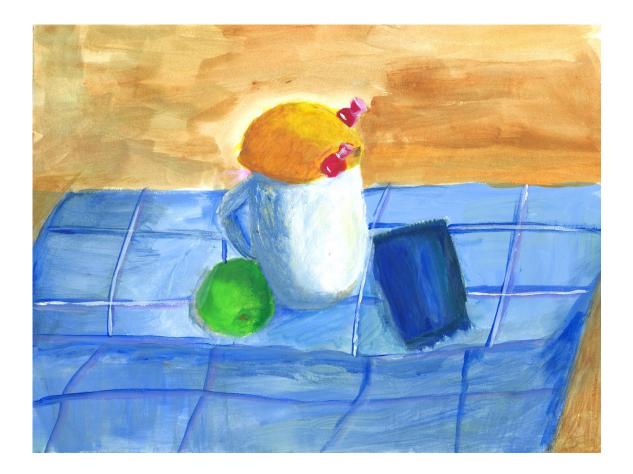

# Rosally K. (10th Grade)

Brooklyn High School of the Arts, Brooklyn Painting, 9 x 12 inches Studio Artist Instructor: Elaine Greenstein