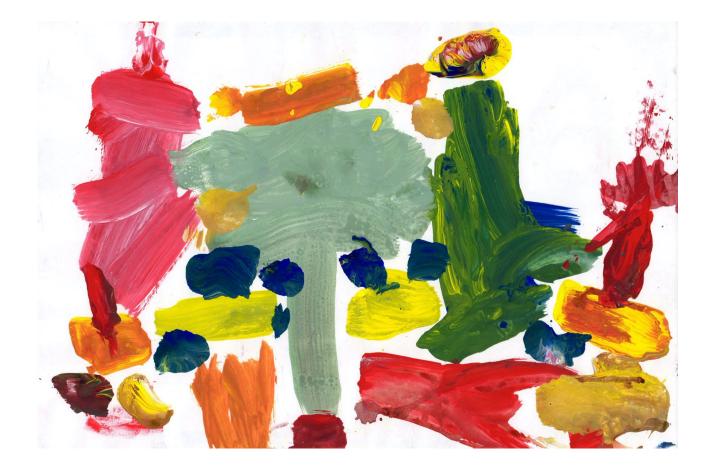

### Pragyan C. (4th Grade)

Clara E. Westropp School of the Arts, Cleveland, OH Oil pastels, 18 x 24 inches Studio Artist Instructor: Shawn Kerns