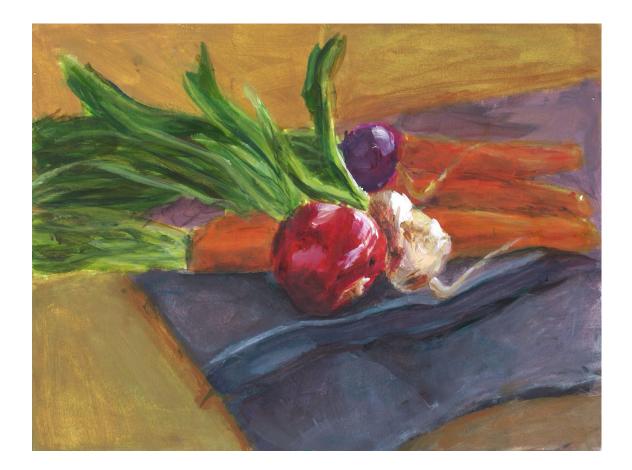

### Edgar F. (4th Grade)

Mary B. Martin School, Cleveland, OH Oil pastels, 12 x 18 inches Studio Artist Instructor: Georgio Sabino III