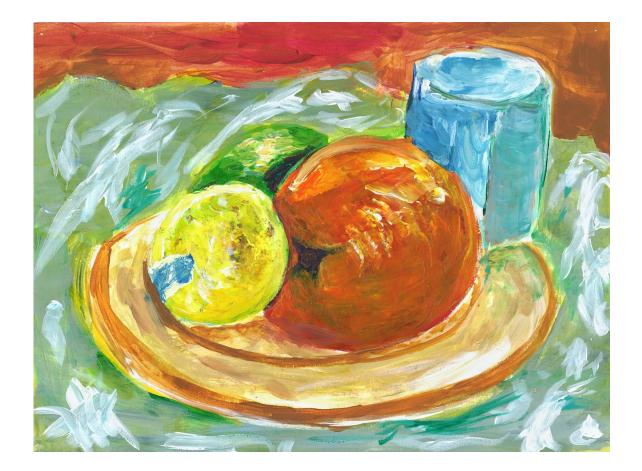

# Ashlee C. (12th Grade)

Grover Cleveland High School, Queens Painting, 9 x 12 inches Studio Artist Instructor: Elaine Greenstein