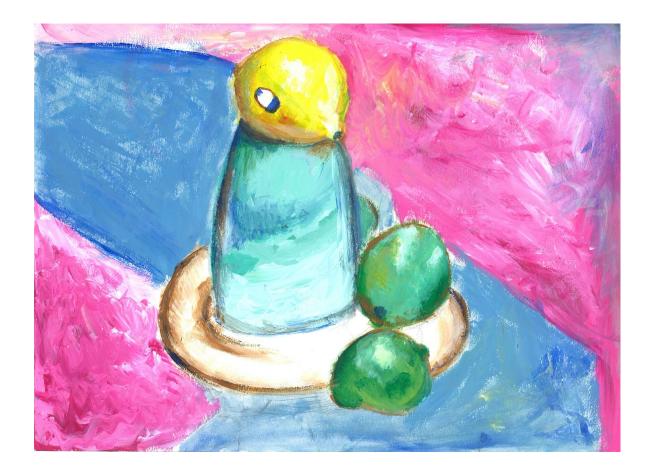

### LaShyya S. (8th Grade)

Mary B. Martin School, Cleveland, OH Watercolor, 9 x 12 inches Studio Artist Instructor: Georgio Sabino III