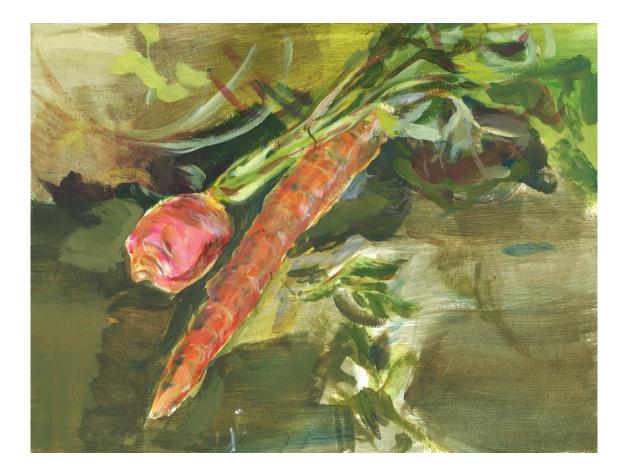

# Ella B. (11th Grade)

High School of Art and Design, Manhattan Painting, 9 x 12 inches Studio Artist Instructor: Elaine Greenstein