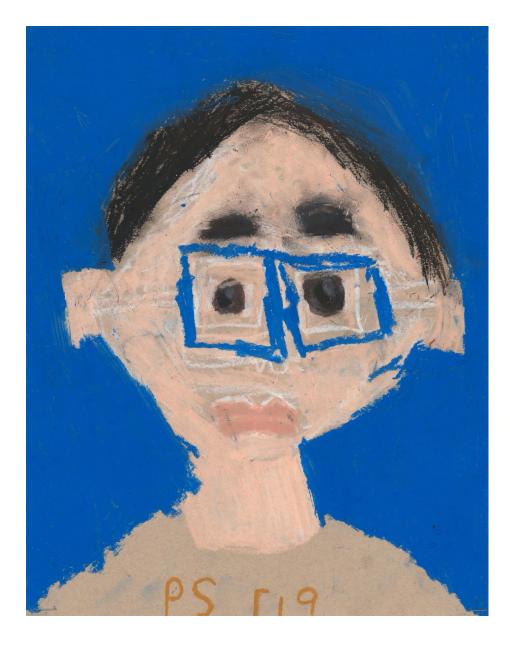

# Ethan C. (3rd Grade)

P.S. 49, Queens Pastel, 9 x 12 inches Studio Artist Instructor: Jane Odartey