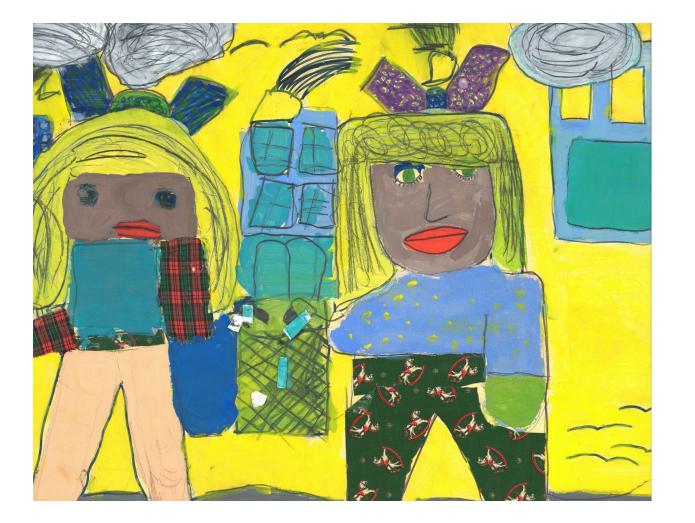

# Nicole L. (3rd Grade)

P.S. 49, Queens Pastel, 9 x 12 inches Studio Artist Instructor: Jane Odartey