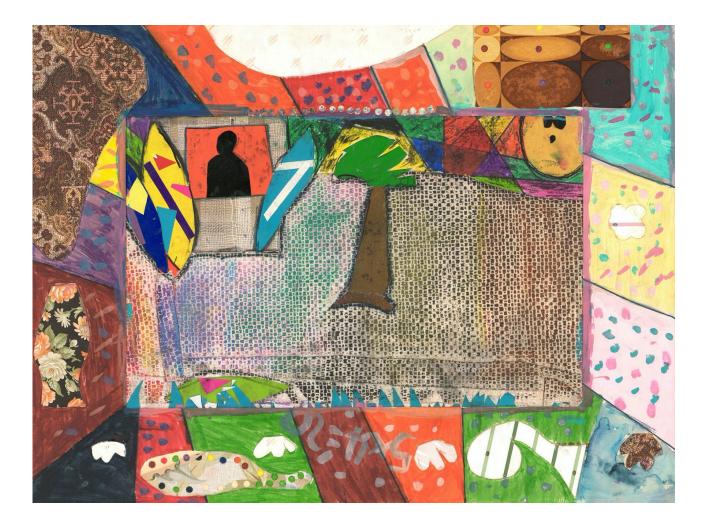

# Leah L. (3rd Grade)

P.S. 49, Queens Pastel, 9 x 12 inches Studio Artist Instructor: Jane Odartey