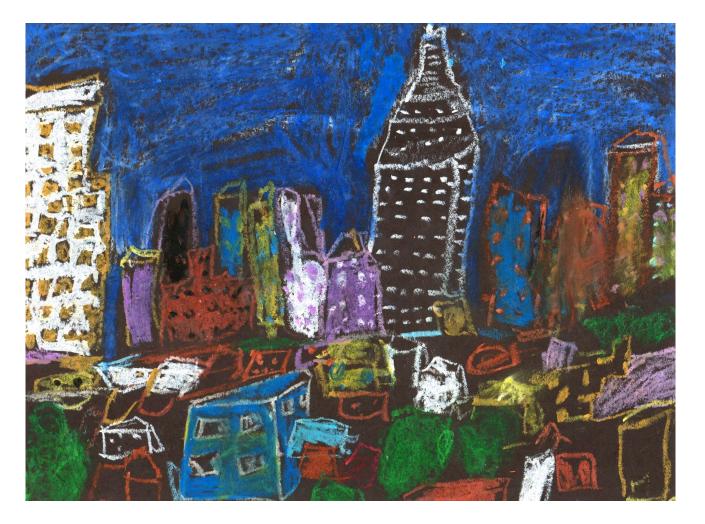

# Ethan C. (3rd Grade)

P.S. 49, Queens Pastel, 9 x 12 inches Studio Artist Instructor: Jane Odartey