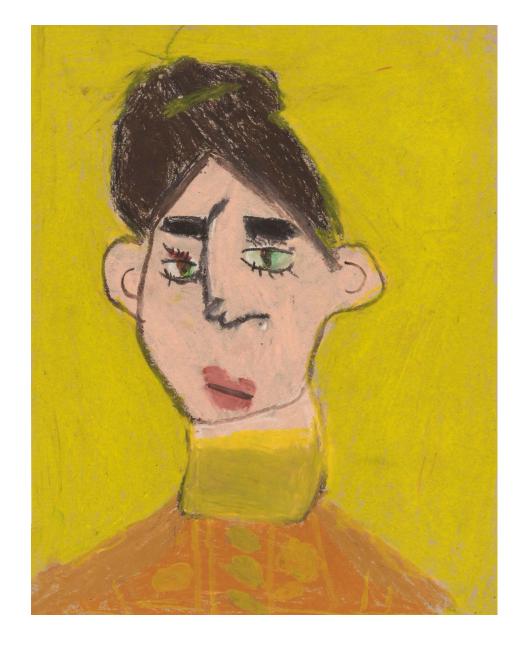

# Leah L. (3rd Grade)

P.S. 49, Queens Pastel, 9 x 12 inches Studio Artist Instructor: Jane Odartey