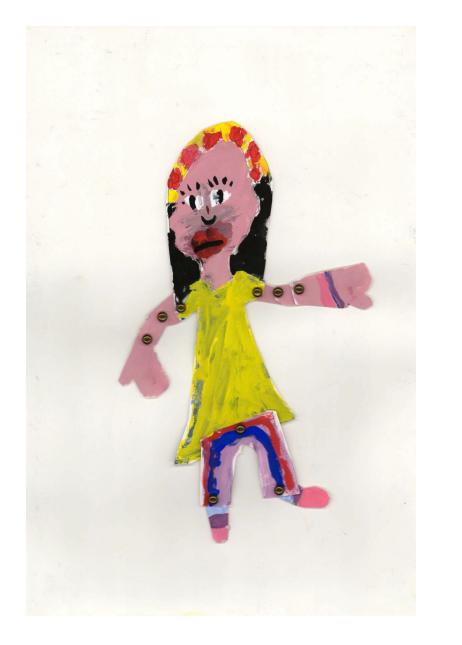

## Wilson P. (3rd Grade)

P.S. 45, Queens Painting, 12 x 18 inches Studio Artist Instructor: Philip Maysles