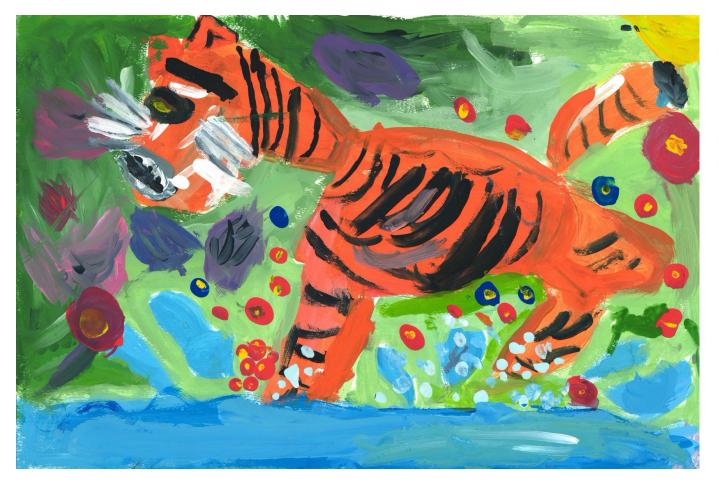

## Edixon B. (3rd Grade)

P.S. 148, Queens Painting, 22 x 19 inches Studio Artist Instructor: Qinqin Li

Derrick H. (3K) Msgr. Andrew Landi ECDC - Catholic Charities, Queens Painting, 9 x 12 inches Studio Artist Instructor: Zorica Colic