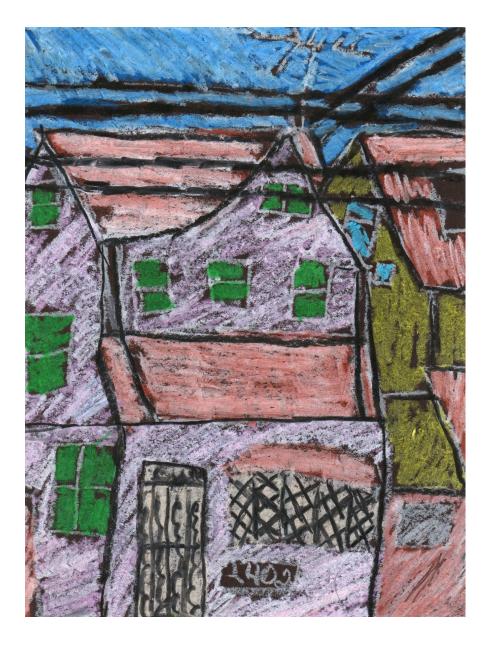

# Michelle L. (2nd Grade)

P.S. 49, Queens Collage, 12 x 18 inches Studio Artist Instructor: Jane Odartey

Latifa H. (3rd Grade) P.S. 49, Queens Pastel, 9 x 12 inches Studio Artist Instructor: Jane Odartey