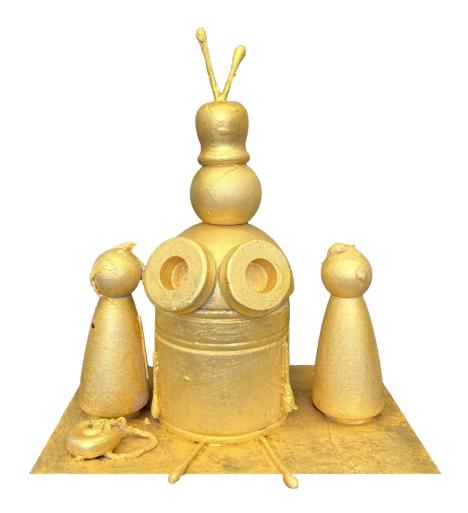

or: Kathy Creutzburg



#### Katherine

Artwork created in 5th Grade P.S. 457, Bronx Shadow puppet, 11 x 17 inches Studio Artist Instructor: Kathy Creutzburg



#### Chasturine

Artwork created in 5th Grade P.S. 457, Bronx Shadow puppet, 11 x 17 inches Studio Artist Instructor: Kathy Creutzburg



# Angel

Artwork created in 5th Grade P.S. 457, Bronx Shadow puppet, 11 x 17 inches Studio Artist Instructor: Kathy Creutzburg





#### Landon



#### Landon



#### Brenda



#### Mamedi



#### Berkhain



# Ashley



# Eva



#### Landon



### Gael Pavon



# Manya



# Gael



# Jairo





### Landon



# Mady



#### Mamedi



Mariela







#### Mohammed



Moussa



## Paula



## Sherline



## William





## Amora





# Ashley



## Camila



Clariana



## Cristal



## Gael