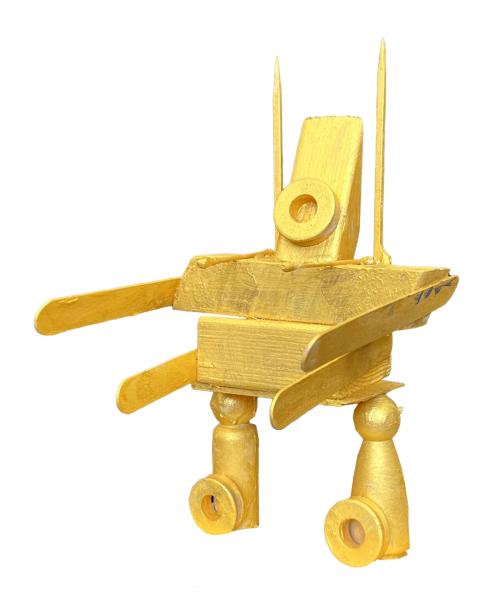

ctor: Kathy Creutzburg



#### Katherine

Artwork created in 5th Grade P.S. 457, Bronx Shadow puppet, 11 x 17 inches Studio Artist Instructor: Kathy Creutzburg



#### Chasturine

Artwork created in 5th Grade P.S. 457, Bronx Shadow puppet, 11 x 17 inches Studio Artist Instructor: Kathy Creutzburg



# Angel

Artwork created in 5th Grade P.S. 457, Bronx Shadow puppet, 11 x 17 inches Studio Artist Instructor: Kathy Creutzburg





#### Landon



#### Landon



#### Brenda



#### Mamedi



#### Berkhain



# Ashley



# Eva



#### Landon



### Gael Pavon



# Manya



# Gael



# Jairo





### Landon



# Mady



#### Mamedi



Mariela







#### Mohammed



Moussa



## Paula



## Sherline



## William





## Amora





# Ashley



## Camila



Clariana



## Cristal



## Gael