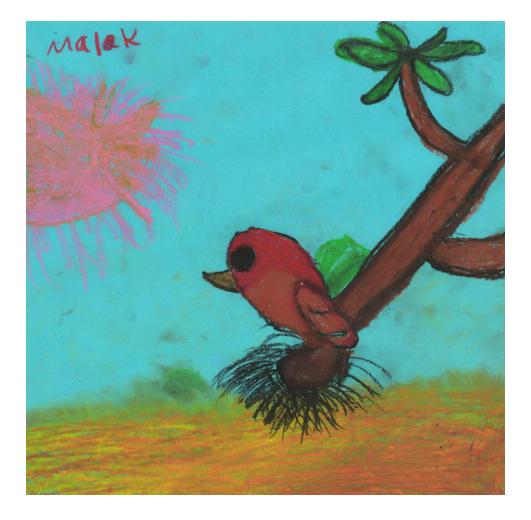

#### Malak

Artwork created in 1st Grade P.S. 457, Bronx Drawing, 12 x 12 inches Studio Artist Instructor: Kathy Creutzburg