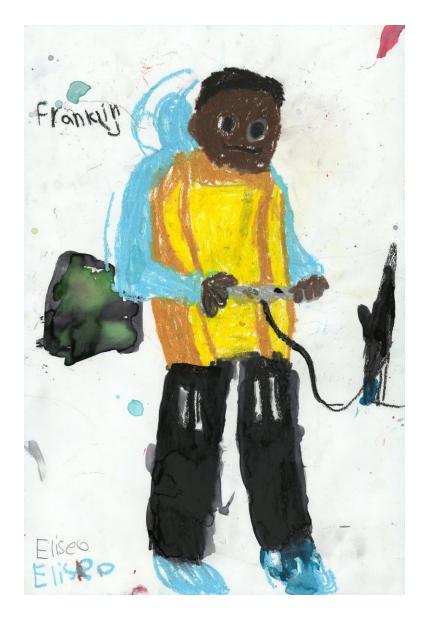

#### Eliseo

Artwork created in 5th Grade P.S. 457, Bronx Drawing, 12 x 18 inches Studio Artist Instructor: Kathy Creutzburg