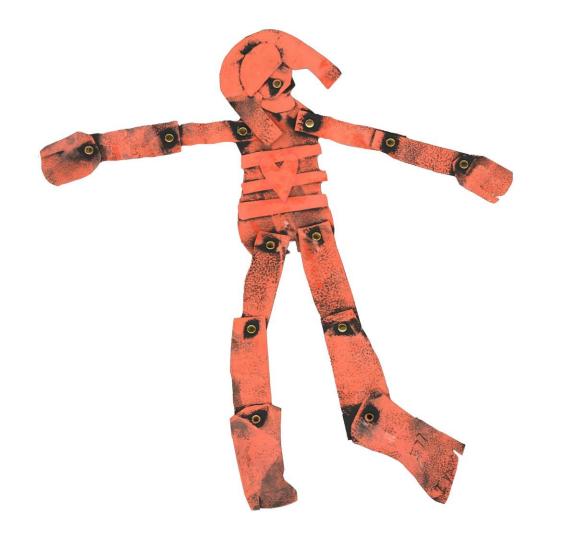

#### Iyana

Artwork created in 5th Grade P.S. 457, Bronx Printed shadow puppet, 11 x 17 inches Studio Artist Instructor: Kathy Creutzburg