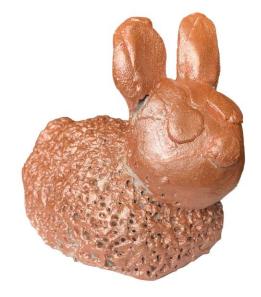

ppet, 11 x 17 inches Studio Artist Instructor: Kathy Creutzburg



#### Katherine

Artwork created in 5th Grade P.S. 457, Bronx Shadow puppet, 11 x 17 inches Studio Artist Instructor: Kathy Creutzburg



#### Chasturine

Artwork created in 5th Grade P.S. 457, Bronx Shadow puppet, 11 x 17 inches Studio Artist Instructor: Kathy Creutzburg



# Angel

Artwork created in 5th Grade P.S. 457, Bronx Shadow puppet, 11 x 17 inches Studio Artist Instructor: Kathy Creutzburg





#### Landon



#### Landon



#### Brenda



#### Mamedi



#### Berkhain



# Ashley



# Eva



#### Landon



### Gael Pavon



# Manya



# Gael



# Jairo





### Landon



# Mady



#### Mamedi



Mariela







#### Mohammed



Moussa



## Paula



## Sherline



## William





## Amora





# Ashley



## Camila



Clariana



## Cristal



## Gael