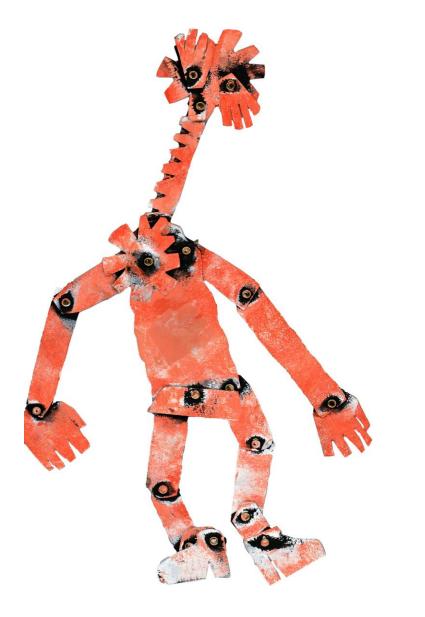

### Chanel

Artwork created in 5th Grade P.S. 457, Bronx Printed shadow puppet, 11 x 17 inches Studio Artist Instructor: Kathy Creutzburg