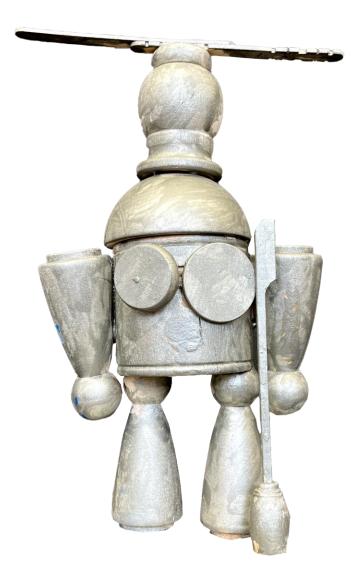

: Kathy Creutzburg



#### Katherine

Artwork created in 5th Grade P.S. 457, Bronx Shadow puppet, 11 x 17 inches Studio Artist Instructor: Kathy Creutzburg



#### Chasturine

Artwork created in 5th Grade P.S. 457, Bronx Shadow puppet, 11 x 17 inches Studio Artist Instructor: Kathy Creutzburg



# Angel

Artwork created in 5th Grade P.S. 457, Bronx Shadow puppet, 11 x 17 inches Studio Artist Instructor: Kathy Creutzburg





#### Landon



#### Landon



#### Brenda



#### Mamedi



#### Berkhain



# Ashley



# Eva



#### Landon



### Gael Pavon



# Manya



# Gael



# Jairo





### Landon



# Mady



#### Mamedi



Mariela







#### Mohammed



Moussa



## Paula



## Sherline



## William





## Amora





# Ashley



## Camila



Clariana



## Cristal



## Gael