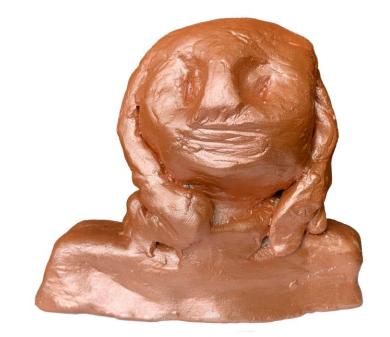

ted shadow puppet, 11 x 17 inches Studio Artist Instructor: Kathy Creutzburg



#### Katherine

Artwork created in 5th Grade P.S. 457, Bronx Shadow puppet, 11 x 17 inches Studio Artist Instructor: Kathy Creutzburg



#### Chasturine

Artwork created in 5th Grade P.S. 457, Bronx Shadow puppet, 11 x 17 inches Studio Artist Instructor: Kathy Creutzburg



# Angel

Artwork created in 5th Grade P.S. 457, Bronx Shadow puppet, 11 x 17 inches Studio Artist Instructor: Kathy Creutzburg





#### Landon



#### Landon



#### Brenda



#### Mamedi



#### Berkhain



# Ashley



# Eva



#### Landon



### Gael Pavon



# Manya



# Gael



# Jairo





### Landon



# Mady



#### Mamedi



Mariela







#### Mohammed



Moussa



## Paula



## Sherline



## William





## Amora





# Ashley



## Camila



Clariana



## Cristal



## Gael