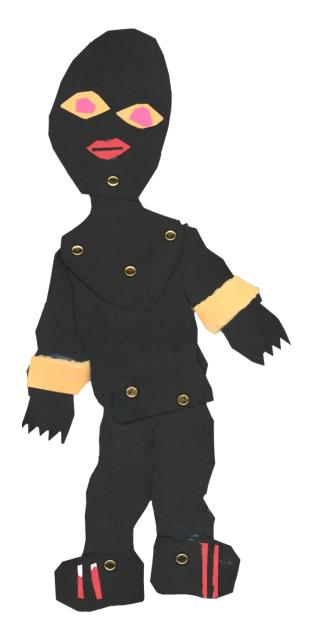

#### Katherine

Artwork created in 5th Grade P.S. 457, Bronx Shadow puppet, 11 x 17 inches Studio Artist Instructor: Kathy Creutzburg