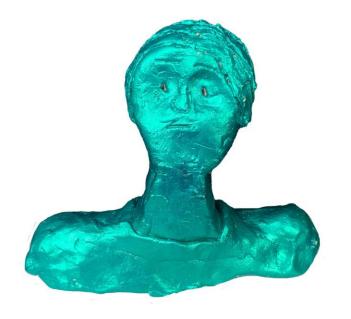

, Bronx Printed shadow puppet, 11 x 17 inches Studio Artist Instructor: Kathy Creutzburg



#### Katherine

Artwork created in 5th Grade P.S. 457, Bronx Shadow puppet, 11 x 17 inches Studio Artist Instructor: Kathy Creutzburg



#### Chasturine

Artwork created in 5th Grade P.S. 457, Bronx Shadow puppet, 11 x 17 inches Studio Artist Instructor: Kathy Creutzburg



# Angel

Artwork created in 5th Grade P.S. 457, Bronx Shadow puppet, 11 x 17 inches Studio Artist Instructor: Kathy Creutzburg





#### Landon



#### Landon



#### Brenda



#### Mamedi



#### Berkhain



# Ashley



# Eva



#### Landon



### Gael Pavon



# Manya



# Gael



# Jairo





### Landon



# Mady



#### Mamedi



Mariela







#### Mohammed



Moussa



## Paula



## Sherline



## William





## Amora





# Ashley



## Camila



Clariana



## Cristal



## Gael