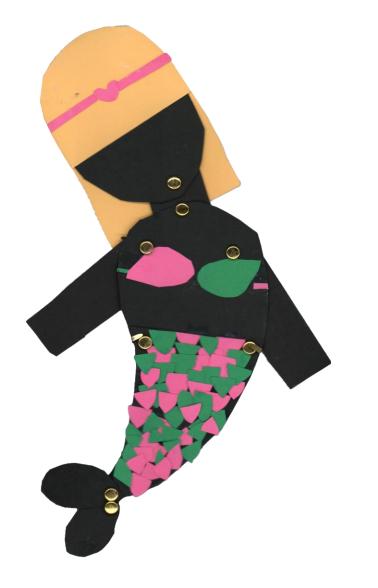

#### Chasturine

Artwork created in 5th Grade P.S. 457, Bronx Shadow puppet, 11 x 17 inches Studio Artist Instructor: Kathy Creutzburg