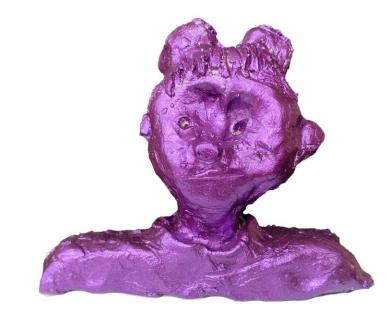

57, Bronx Printed shadow puppet, 11 x 17 inches Studio Artist Instructor: Kathy Creutzburg



#### Katherine

Artwork created in 5th Grade P.S. 457, Bronx Shadow puppet, 11 x 17 inches Studio Artist Instructor: Kathy Creutzburg



#### Chasturine

Artwork created in 5th Grade P.S. 457, Bronx Shadow puppet, 11 x 17 inches Studio Artist Instructor: Kathy Creutzburg



# Angel

Artwork created in 5th Grade P.S. 457, Bronx Shadow puppet, 11 x 17 inches Studio Artist Instructor: Kathy Creutzburg





#### Landon



#### Landon



#### Brenda



#### Mamedi



#### Berkhain



# Ashley



# Eva



#### Landon



### Gael Pavon



# Manya



# Gael



# Jairo





### Landon



# Mady



#### Mamedi



Mariela







#### Mohammed



Moussa



## Paula



## Sherline



## William





## Amora





# Ashley



## Camila



Clariana



## Cristal



## Gael