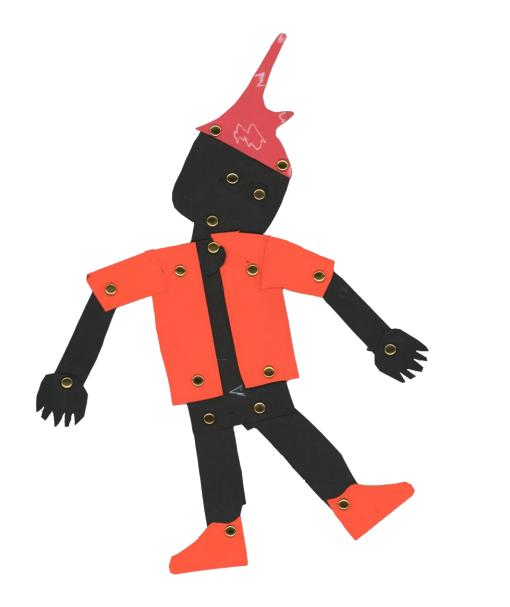

# Angel

Artwork created in 5th Grade P.S. 457, Bronx Shadow puppet, 11 x 17 inches Studio Artist Instructor: Kathy Creutzburg