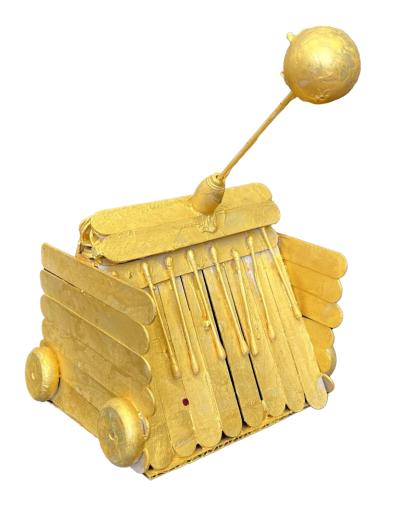

Kathy Creutzburg



#### Katherine

Artwork created in 5th Grade P.S. 457, Bronx Shadow puppet, 11 x 17 inches Studio Artist Instructor: Kathy Creutzburg



#### Chasturine

Artwork created in 5th Grade P.S. 457, Bronx Shadow puppet, 11 x 17 inches Studio Artist Instructor: Kathy Creutzburg



# Angel

Artwork created in 5th Grade P.S. 457, Bronx Shadow puppet, 11 x 17 inches Studio Artist Instructor: Kathy Creutzburg





#### Landon



#### Landon



#### Brenda



#### Mamedi



#### Berkhain



# Ashley



# Eva



#### Landon



### Gael Pavon



# Manya



# Gael



# Jairo





### Landon



# Mady



#### Mamedi



Mariela







#### Mohammed



Moussa



## Paula



## Sherline



## William





## Amora





# Ashley



## Camila



Clariana



## Cristal



## Gael