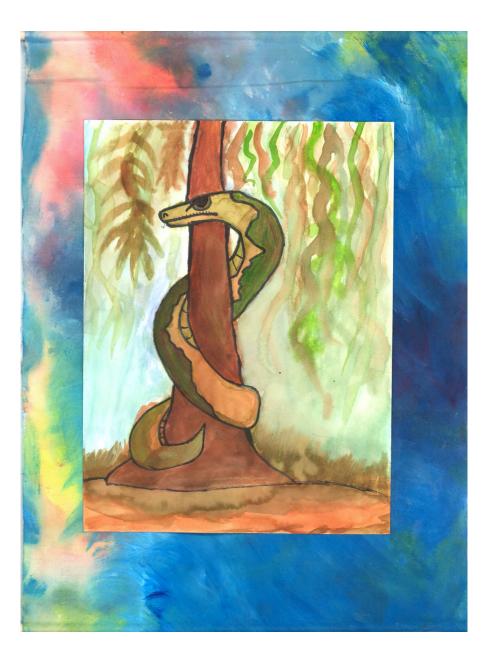

Studio in the Community: Artworks from PS 171M (hosted by the 96th Street Library)

Artworks

Bella C. (6th Grade) P.S.171, Manhattan Painting, 12 x 18 inches Studio Artist Instructor: Gail Molnar

Emma A. (5th Grade) P.S.171, Manhattan Painting, 7 x 10 x 1.5 inches Studio Artist Instructor: Gail Molnar